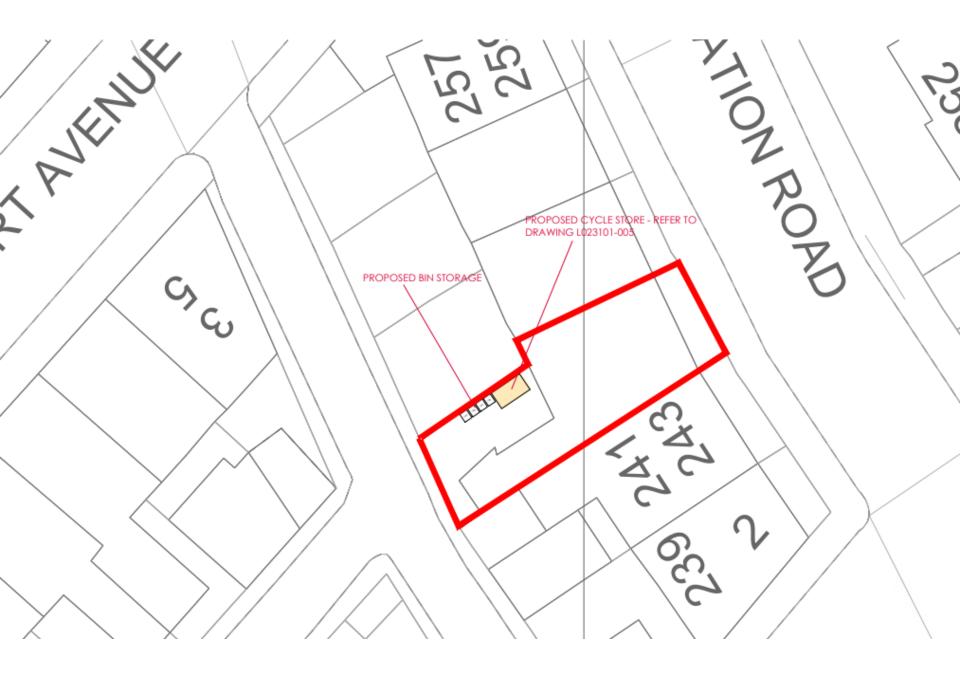

#### 23/01515/FUL

- Location: 245 247 Station Road, Wallsend
- <u>Proposal:</u> Proposed minor alterations to the rear Apartment 245. Proposed Change of Use of Apartment 247 to form an 8 Bed HMO including loft conversion and 4no Roof Windows
- <u>Applicant:</u> Mr Taylor
- Ward: Wallsend