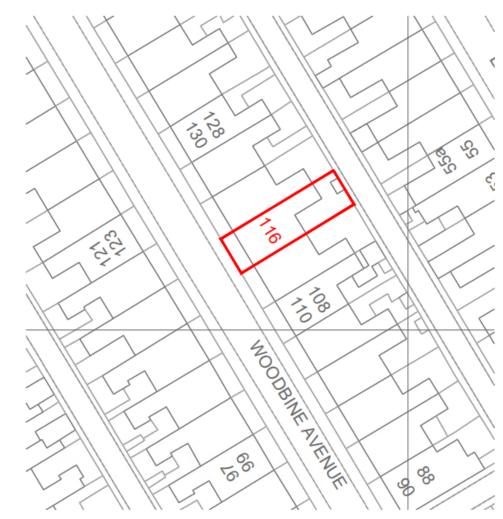

# 23/01439/FUL

- Location: 116 Woodbine Avenue, Wallsend
- <u>Proposal:</u> Proposed change of use from dwelling apartment to 7 bed HMO including 1no rooflight to front and 1no. rooflight to rear
- Applicant: Mr Taylor
- Ward: Wallsend