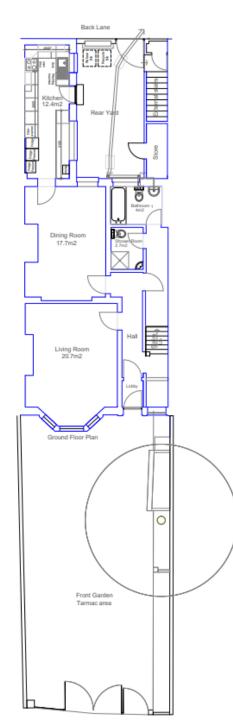

### 23/01371/FUL

- Location: 102 Laurel Street, Wallsend
- <u>Proposal:</u> Change of Use from 1no Apartments (use class C3) to 1no HMO's (use class C4) comprising of 8no. bedrooms, including loft conversion
- <u>Applicant:</u> Mr Evans
- Ward: Wallsend