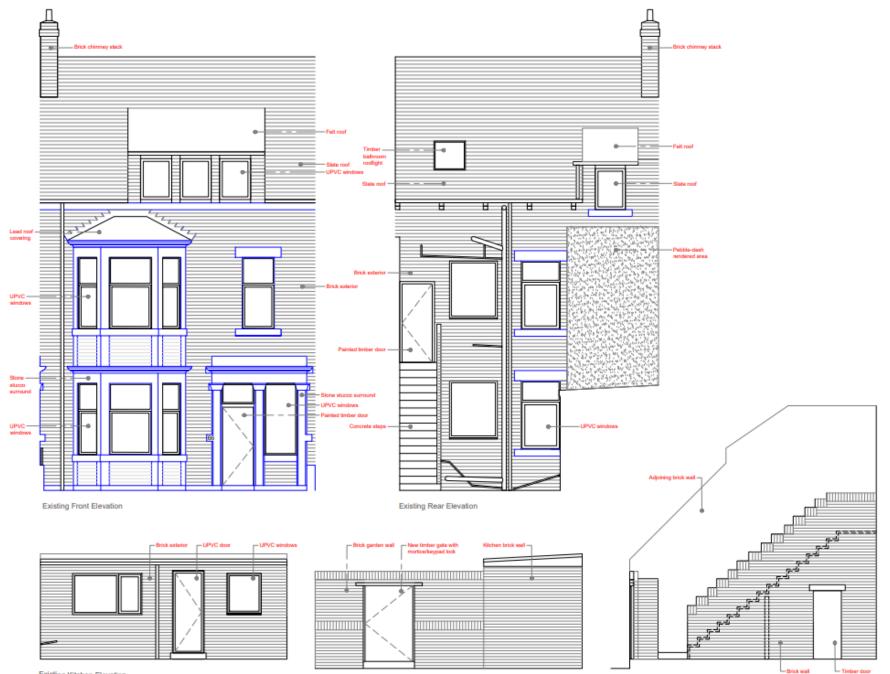

### 23/01371/FUL

- Location: 102 Laurel Street, Wallsend
- <u>Proposal:</u> Change of Use from 1no Apartments (use class C3) to 1no HMO's (use class C4) comprising of 8no. bedrooms, including loft conversion
- <u>Applicant:</u> Mr Evans
- Ward: Wallsend