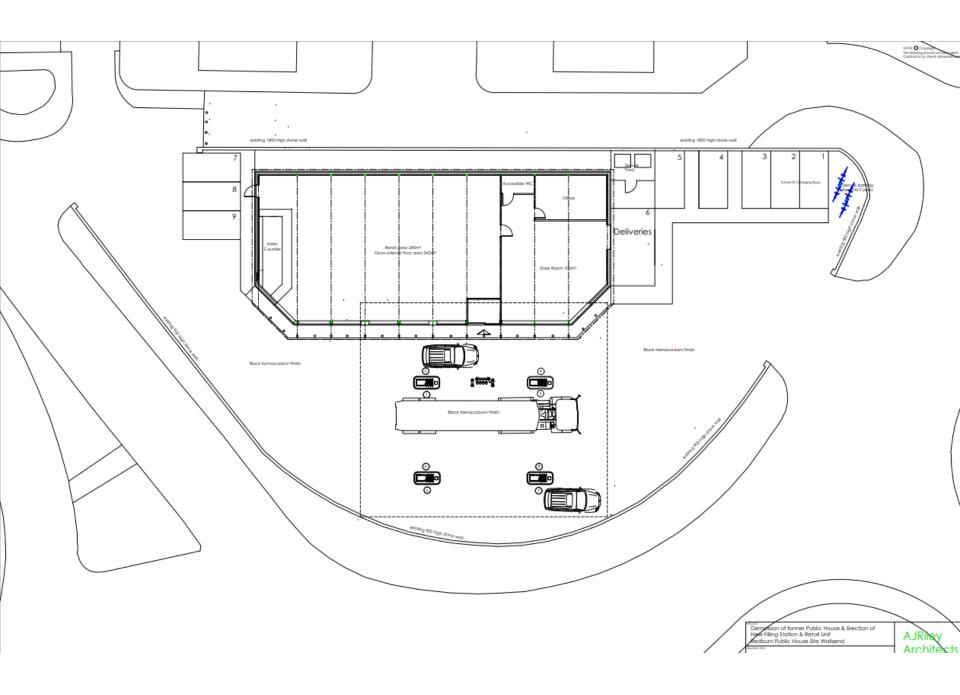

### 23/00634/FUL

- Location: The Redburn, Wallsend Road, North Shields
- <u>Proposal:</u> The Erection of a fuel filling station, convenience store, canopy, petrol pumps, with associated access and car parking
- <u>Applicant:</u> Mr Ali Rezaei
- Ward: Chirton

Street Scene

Canopy Pump Island Front Elevation

This Cost