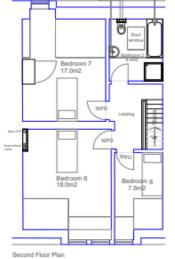

### 23/01410/FUL

- Location: 66 George Road, Wallsend
- <u>Proposal:</u> Change of use from C3 Dwelling House to Sui Generis (HMO with 6+ bedrooms) the current dwelling has 7 bedrooms and application seeks permission to change the use of the building to a 8 bedroom HMO
- <u>Applicant:</u> Mr Max Armstrong
- Ward: Wallsend

Proposed HMO Sites

30 minute fire do<sub>ors noted</sub> Smoke detector+sounder in bedrooms + common parts

Existing Kitchen Elevation

Existing Rear Street Elevation

Existing External Stair Elevation

Rear Street Elevation