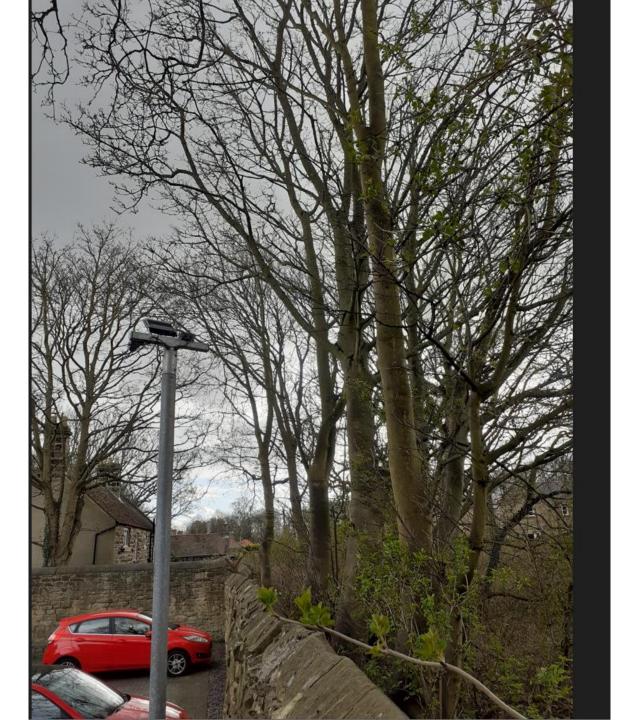

45 247 Station Road, Wallsend
- <u>Proposal:</u> Proposed minor alterations to the rear Apartment 245. Proposed Change of Use of Apartment 247 to form an 8 Bed HMO including loft conversion and 4no Roof Windows
- <u>Applicant:</u> Mr Taylor
- Ward: Wallsend





**LOCATION PLAN 1-1250** 



EXISTING BLOCK PLAN 1:500





Existing Ground Floor Plan



Existing First Floor Plan



Existing Loft Plan





# 23/01439/FUL

- Location: 116 Woodbine Avenue, Wallsend
- <u>Proposal:</u> Proposed change of use from dwelling apartment to 7 bed HMO including 1no rooflight to front and 1no. rooflight to rear
- Applicant: Mr Taylor
- Ward: Wallsend



CATION PLAN 1:1250



EXISTING BLOCK PLAN 1:500









• TPO land south of former Deuchars, Backworth





#### Photo from 2021



### Photo from 2021



# Photos from objectors



# Photos from objectors