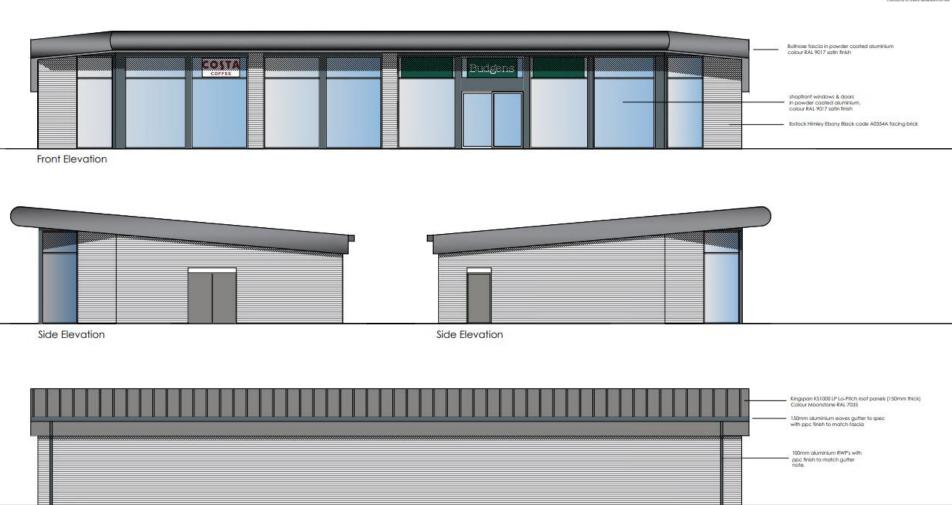

### 23/00634/FUL

- Location: The Redburn, Wallsend Road, North Shields
- <u>Proposal:</u> The Erection of a fuel filling station, convenience store, canopy, petrol pumps, with associated access and car parking
- <u>Applicant:</u> Mr Ali Rezaei
- Ward: Chirton