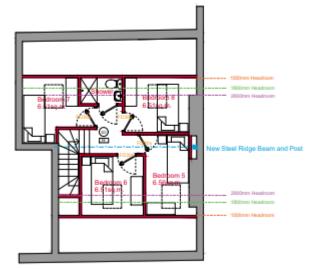

### 23/01371/FUL

- Location: 102 Laurel Street, Wallsend
- <u>Proposal:</u> Change of Use from 1no Apartments (use class C3) to 1no HMO's (use class C4) comprising of 8no. bedrooms, including loft conversion
- <u>Applicant:</u> Mr Evans
- Ward: Wallsend

Existing Ground Floor Plan

Proposed Loft Floor Plan