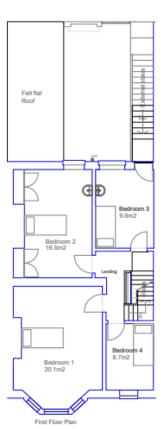

### 23/01371/FUL

- Location: 102 Laurel Street, Wallsend
- <u>Proposal:</u> Change of Use from 1no Apartments (use class C3) to 1no HMO's (use class C4) comprising of 8no. bedrooms, including loft conversion
- <u>Applicant:</u> Mr Evans
- Ward: Wallsend