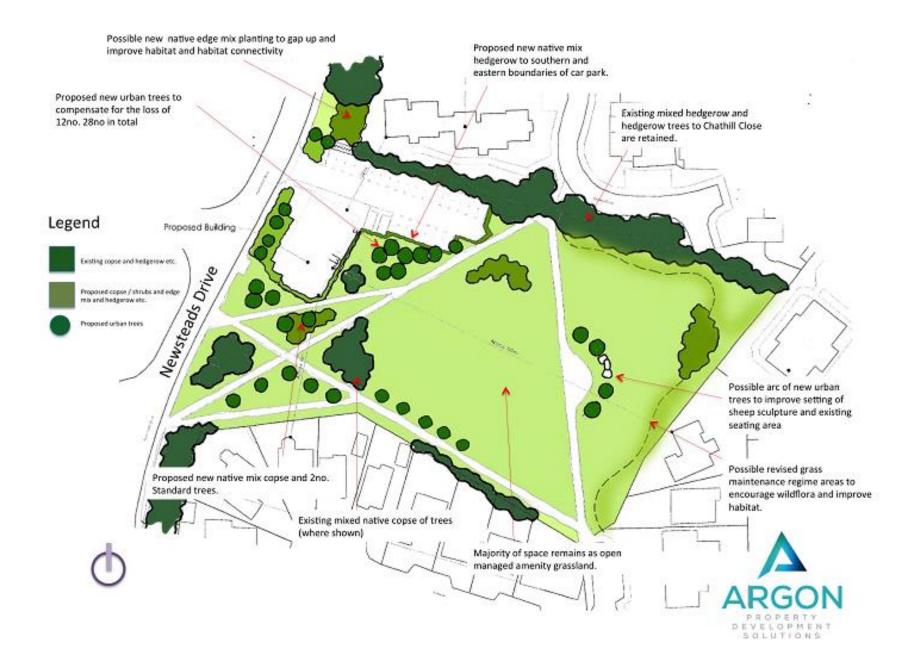

#### 23/01265/FUL

- Location: Land at Newsteads Drive, Whitley Bay
- <u>Proposal:</u> Full planning application for the construction of a new medical centre with associated access and landscaping works on land to the east of Newsteads Drive, Whitley Bay, North Tyneside to replace the existing Beaumont Park Medical Centre at Hepscott Drive, Whitley Bay)
- <u>Applicant:</u> Argon Property Development Solutions
- <u>Ward: Monkseaton North</u>