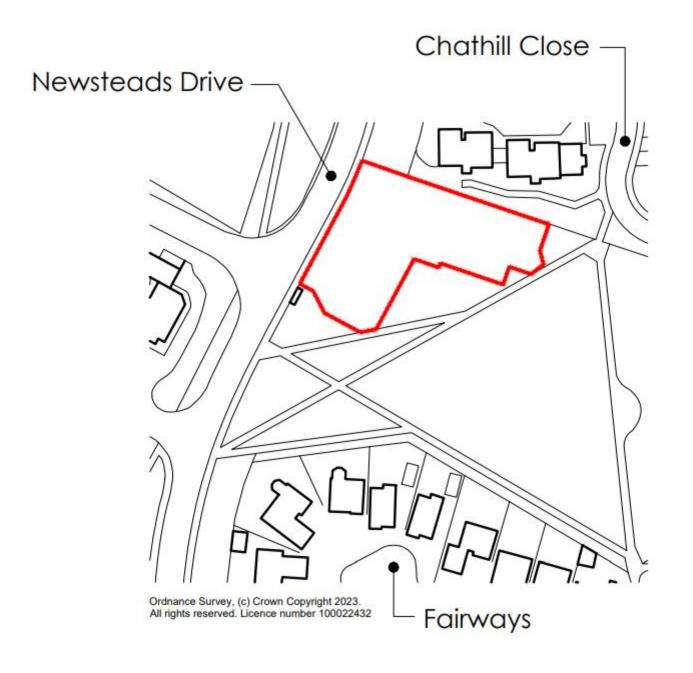

#### 23/01265/FUL

- Location: Land at Newsteads Drive, Whitley Bay
- <u>Proposal:</u> Full planning application for the construction of a new medical centre with associated access and landscaping works on land to the east of Newsteads Drive, Whitley Bay, North Tyneside to replace the existing Beaumont Park Medical Centre at Hepscott Drive, Whitley Bay)
- <u>Applicant:</u> Argon Property Development Solutions
- <u>Ward: Monkseaton North</u>