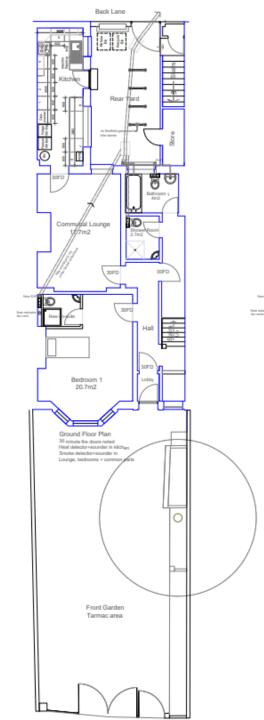

### 23/01410/FUL

- Location: 66 George Road, Wallsend
- <u>Proposal:</u> Change of use from C3 Dwelling House to Sui Generis (HMO with 6+ bedrooms) the current dwelling has 7 bedrooms and application seeks permission to change the use of the building to a 8 bedroom HMO
- <u>Applicant:</u> Mr Max Armstrong
- Ward: Wallsend

Proposed HMO Sites

30 minute fire do<sub>ors noted</sub> Smoke detector+sounder in bedrooms + common parts

Existing Kitchen Elevation

Existing Rear Street Elevation

Existing External Stair Elevation

Rear Street Elevation