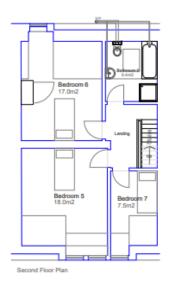

### 23/01371/FUL

- Location: 102 Laurel Street, Wallsend
- <u>Proposal:</u> Change of Use from 1no Apartments (use class C3) to 1no HMO's (use class C4) comprising of 8no. bedrooms, including loft conversion
- <u>Applicant:</u> Mr Evans
- Ward: Wallsend