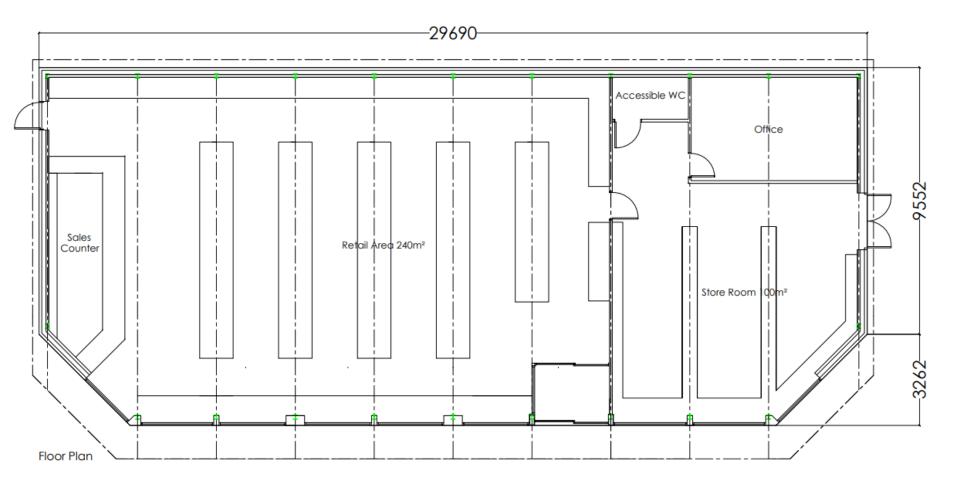

### 23/01410/FUL

- Location: 66 George Road, Wallsend
- <u>Proposal:</u> Change of use from C3 Dwelling House to Sui Generis (HMO with 6+ bedrooms) the current dwelling has 7 bedrooms and application seeks permission to change the use of the building to a 8 bedroom HMO
- <u>Applicant:</u> Mr Max Armstrong
- Ward: Wallsend