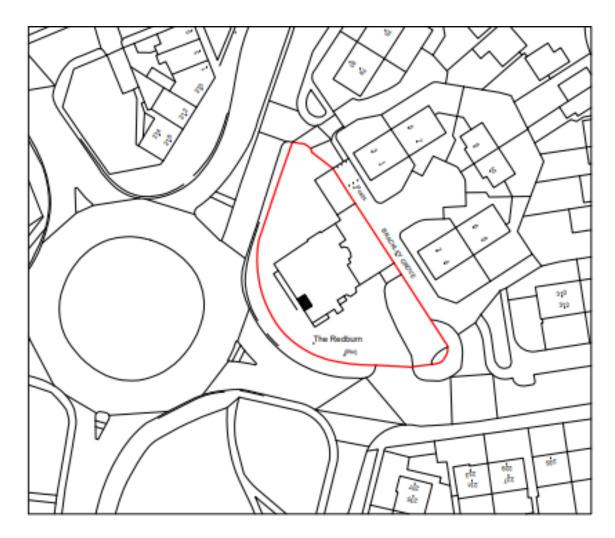

### 23/00634/FUL

- Location: The Redburn, Wallsend Road, North Shields
- <u>Proposal:</u> The Erection of a fuel filling station, convenience store, canopy, petrol pumps, with associated access and car parking
- <u>Applicant:</u> Mr Ali Rezaei
- Ward: Chirton