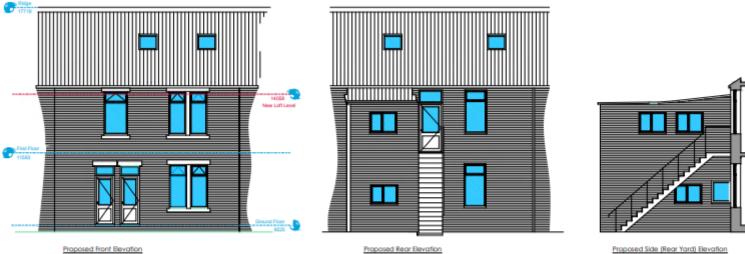

Existing Front Elevation

Existing Rear Elevation

16 Bug Ridge

Existing Ground Floor Plan

Existing First Floor Plan

Existing Attic Floor Plan

Proposed Rear Elevation

Datum 7000