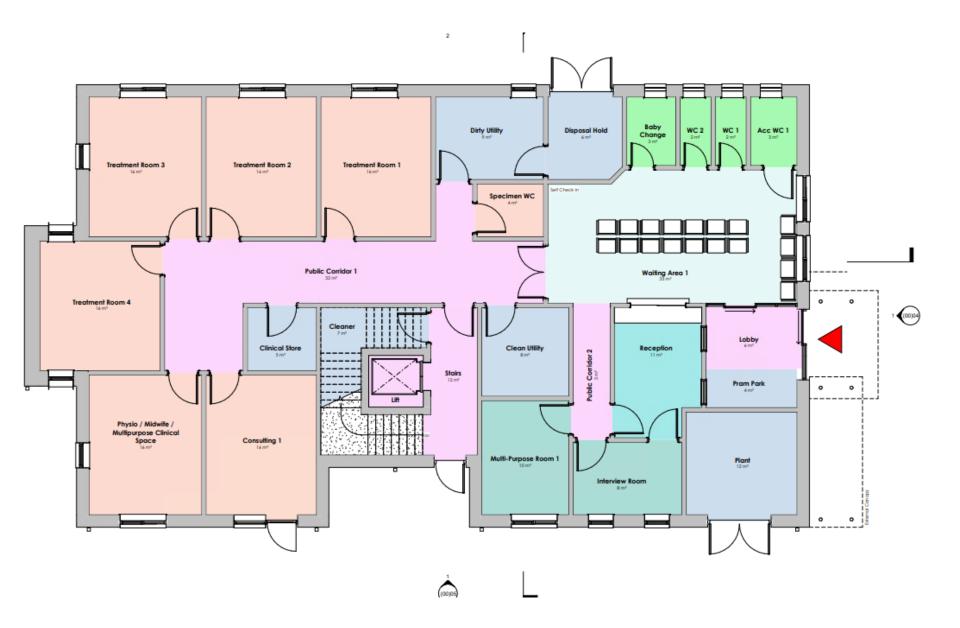

#### 23/01265/FUL

- Location: Land at Newsteads Drive, Whitley Bay
- <u>Proposal:</u> Full planning application for the construction of a new medical centre with associated access and landscaping works on land to the east of Newsteads Drive, Whitley Bay, North Tyneside to replace the existing Beaumont Park Medical Centre at Hepscott Drive, Whitley Bay)
- <u>Applicant:</u> Argon Property Development Solutions
- <u>Ward: Monkseaton North</u>