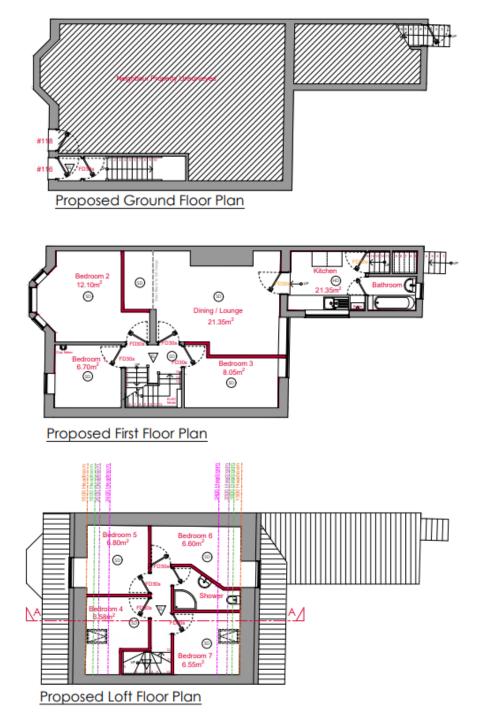

# 23/01439/FUL

- Location: 116 Woodbine Avenue, Wallsend
- <u>Proposal:</u> Proposed change of use from dwelling apartment to 7 bed HMO including 1no rooflight to front and 1no. rooflight to rear
- Applicant: Mr Taylor
- Ward: Wallsend