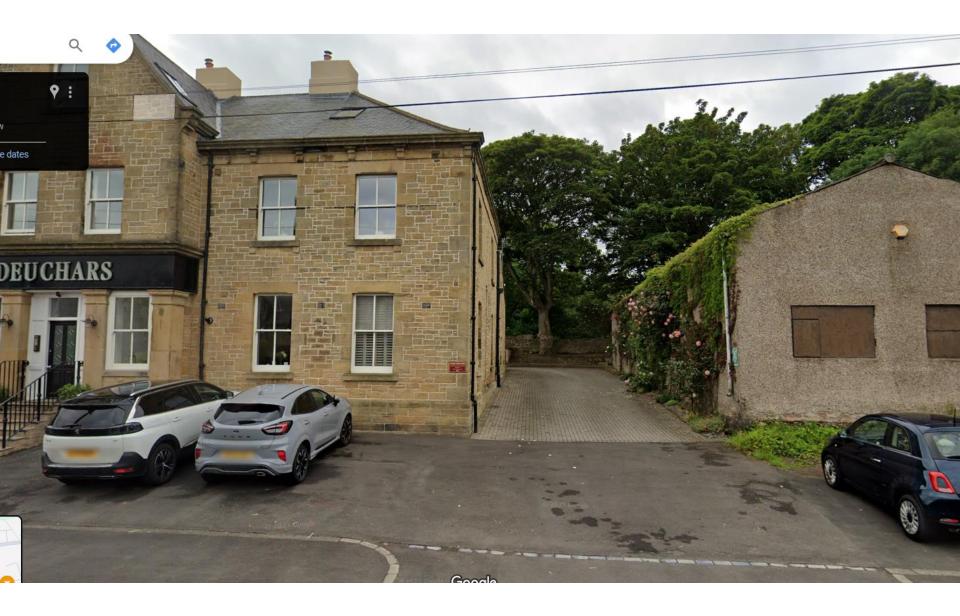

Floor Plan



#### 23/01515/FUL

- Location: 245 247 Station Road, Wallsend
- <u>Proposal:</u> Proposed minor alterations to the rear Apartment 245. Proposed Change of Use of Apartment 247 to form an 8 Bed HMO including loft conversion and 4no Roof Windows
- <u>Applicant:</u> Mr Taylor
- Ward: Wallsend





**LOCATION PLAN 1-1250** 



EXISTING BLOCK PLAN 1:500





Existing Ground Floor Plan



Existing First Floor Plan



Existing Loft Plan





# 23/01439/FUL

- Location: 116 Woodbine Avenue, Wallsend
- <u>Proposal:</u> Proposed change of use from dwelling apartment to 7 bed HMO including 1no rooflight to front and 1no. rooflight to rear
- Applicant: Mr Taylor
- Ward: Wallsend



CATION PLAN 1:1250



EXISTING BLOCK PLAN 1:500









• TPO land south of former Deuchars, Backworth





#### Photo from 2021



### Photo from 2021



# Photos from objectors



# Photos from objectors