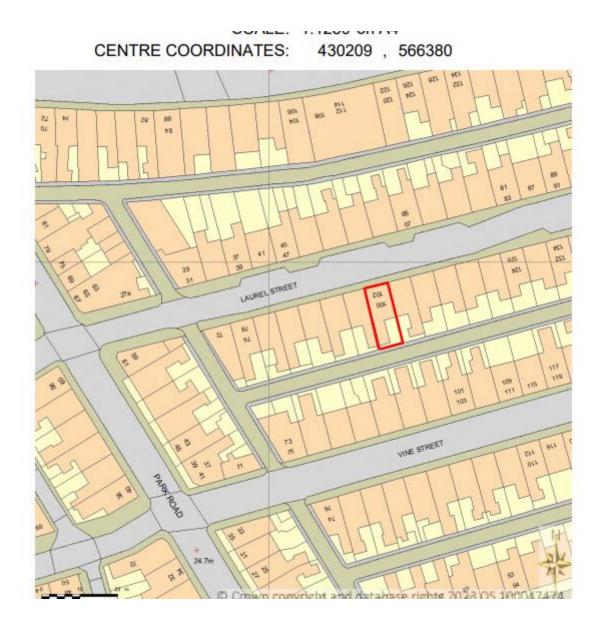

### 23/01371/FUL

- Location: 102 Laurel Street, Wallsend
- <u>Proposal:</u> Change of Use from 1no Apartments (use class C3) to 1no HMO's (use class C4) comprising of 8no. bedrooms, including loft conversion
- <u>Applicant:</u> Mr Evans
- Ward: Wallsend