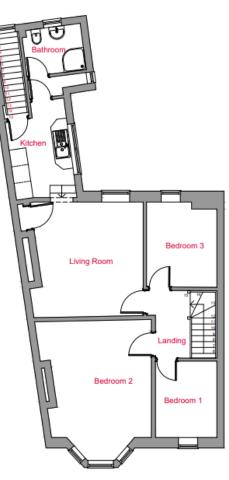

#### 23/01515/FUL

- Location: 245 247 Station Road, Wallsend
- <u>Proposal:</u> Proposed minor alterations to the rear Apartment 245. Proposed Change of Use of Apartment 247 to form an 8 Bed HMO including loft conversion and 4no Roof Windows
- <u>Applicant:</u> Mr Taylor
- Ward: Wallsend

**LOCATION PLAN 1-1250** 

EXISTING BLOCK PLAN 1:500

Existing Ground Floor Plan

Existing First Floor Plan

Existing Loft Plan