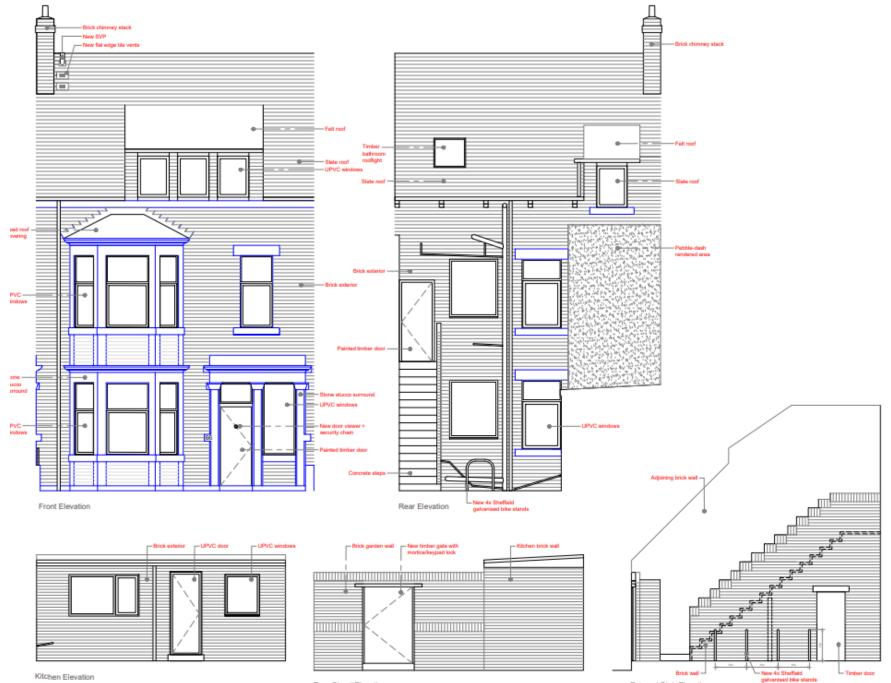

### 23/01371/FUL

- Location: 102 Laurel Street, Wallsend
- <u>Proposal:</u> Change of Use from 1no Apartments (use class C3) to 1no HMO's (use class C4) comprising of 8no. bedrooms, including loft conversion
- <u>Applicant:</u> Mr Evans
- Ward: Wallsend