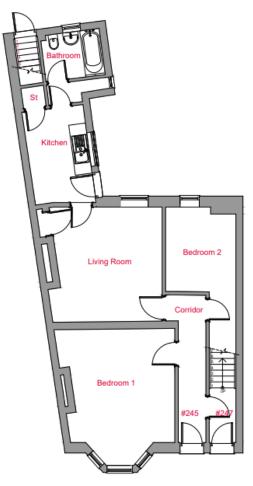

#### 23/01515/FUL

- Location: 245 247 Station Road, Wallsend
- <u>Proposal:</u> Proposed minor alterations to the rear Apartment 245. Proposed Change of Use of Apartment 247 to form an 8 Bed HMO including loft conversion and 4no Roof Windows
- <u>Applicant:</u> Mr Taylor
- Ward: Wallsend

**LOCATION PLAN 1-1250** 

EXISTING BLOCK PLAN 1:500

Existing Ground Floor Plan

Existing First Floor Plan

Existing Loft Plan