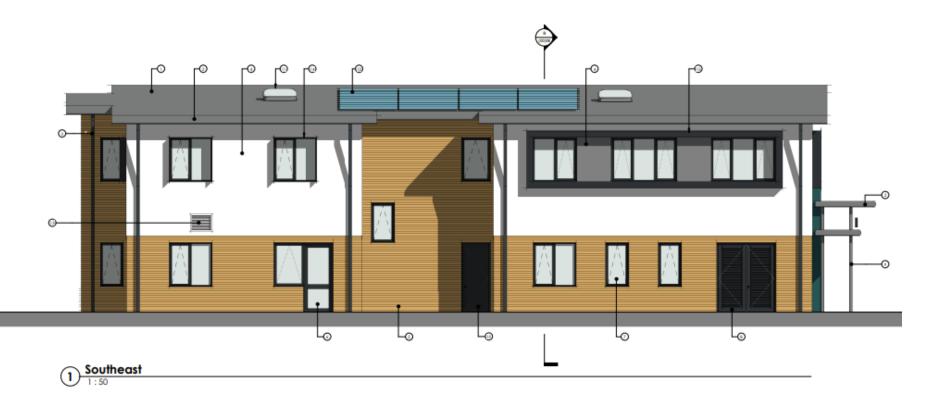

#### 23/01265/FUL

- Location: Land at Newsteads Drive, Whitley Bay
- <u>Proposal:</u> Full planning application for the construction of a new medical centre with associated access and landscaping works on land to the east of Newsteads Drive, Whitley Bay, North Tyneside to replace the existing Beaumont Park Medical Centre at Hepscott Drive, Whitley Bay)
- <u>Applicant:</u> Argon Property Development Solutions
- <u>Ward: Monkseaton North</u>