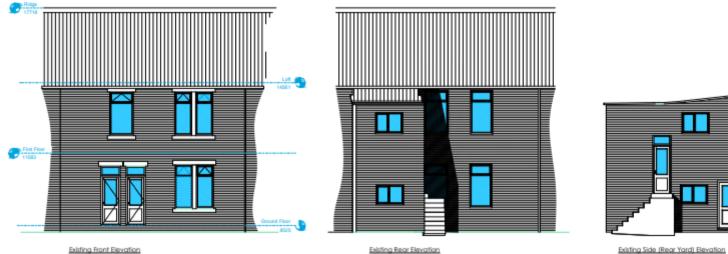

### 23/01371/FUL

- Location: 102 Laurel Street, Wallsend
- <u>Proposal:</u> Change of Use from 1no Apartments (use class C3) to 1no HMO's (use class C4) comprising of 8no. bedrooms, including loft conversion
- <u>Applicant:</u> Mr Evans
- Ward: Wallsend

Existing Front Elevation

Existing Rear Elevation

16 Bug Ridge

Existing Ground Floor Plan

Existing First Floor Plan

Existing Attic Floor Plan

Proposed Rear Elevation

Datum 7000