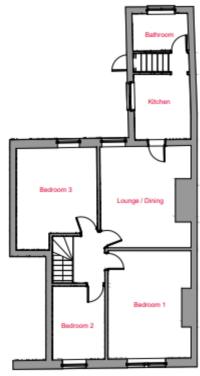

### 23/01371/FUL

- Location: 102 Laurel Street, Wallsend
- <u>Proposal:</u> Change of Use from 1no Apartments (use class C3) to 1no HMO's (use class C4) comprising of 8no. bedrooms, including loft conversion
- <u>Applicant:</u> Mr Evans
- Ward: Wallsend