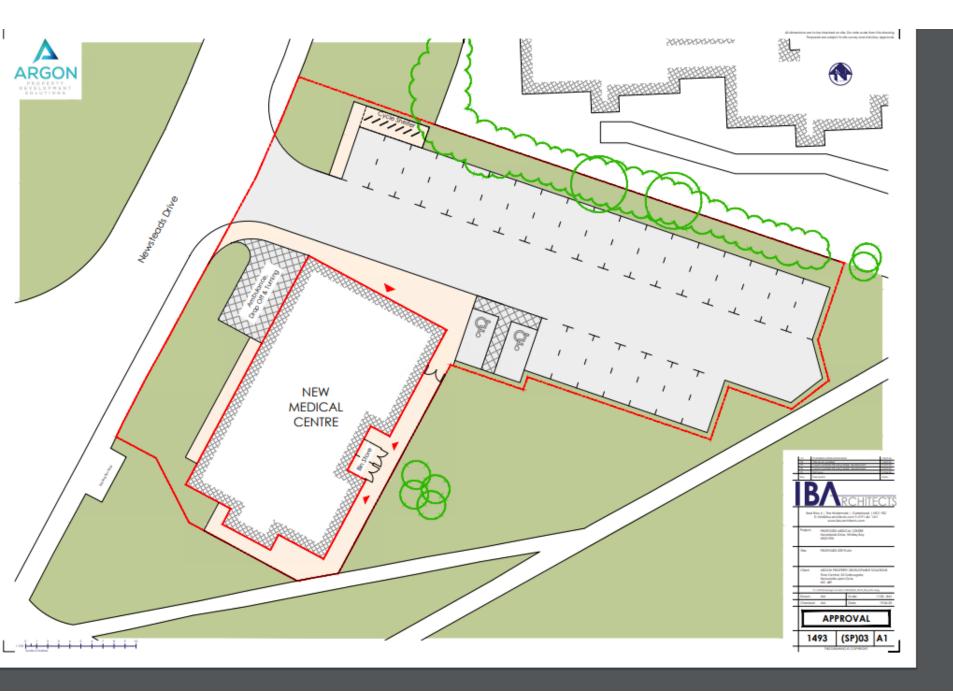

#### 23/01265/FUL

- Location: Land at Newsteads Drive, Whitley Bay
- <u>Proposal:</u> Full planning application for the construction of a new medical centre with associated access and landscaping works on land to the east of Newsteads Drive, Whitley Bay, North Tyneside to replace the existing Beaumont Park Medical Centre at Hepscott Drive, Whitley Bay)
- <u>Applicant:</u> Argon Property Development Solutions
- <u>Ward: Monkseaton North</u>