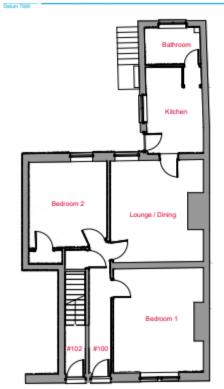

### 23/01371/FUL

- Location: 102 Laurel Street, Wallsend
- <u>Proposal:</u> Change of Use from 1no Apartments (use class C3) to 1no HMO's (use class C4) comprising of 8no. bedrooms, including loft conversion
- <u>Applicant:</u> Mr Evans
- Ward: Wallsend

Existing Front Elevation

Existing Rear Elevation

16 Bug Ridge

Existing Ground Floor Plan

Existing First Floor Plan

Existing Attic Floor Plan

Proposed Rear Elevation

Datum 7000