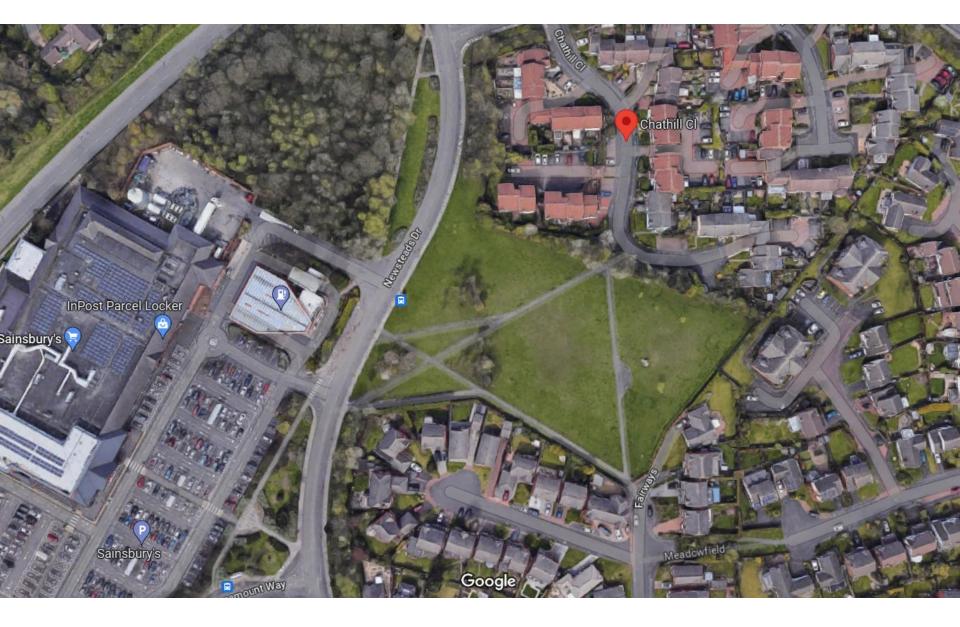

#### 23/01265/FUL

- Location: Land at Newsteads Drive, Whitley Bay
- <u>Proposal:</u> Full planning application for the construction of a new medical centre with associated access and landscaping works on land to the east of Newsteads Drive, Whitley Bay, North Tyneside to replace the existing Beaumont Park Medical Centre at Hepscott Drive, Whitley Bay)
- <u>Applicant:</u> Argon Property Development Solutions
- <u>Ward: Monkseaton North</u>