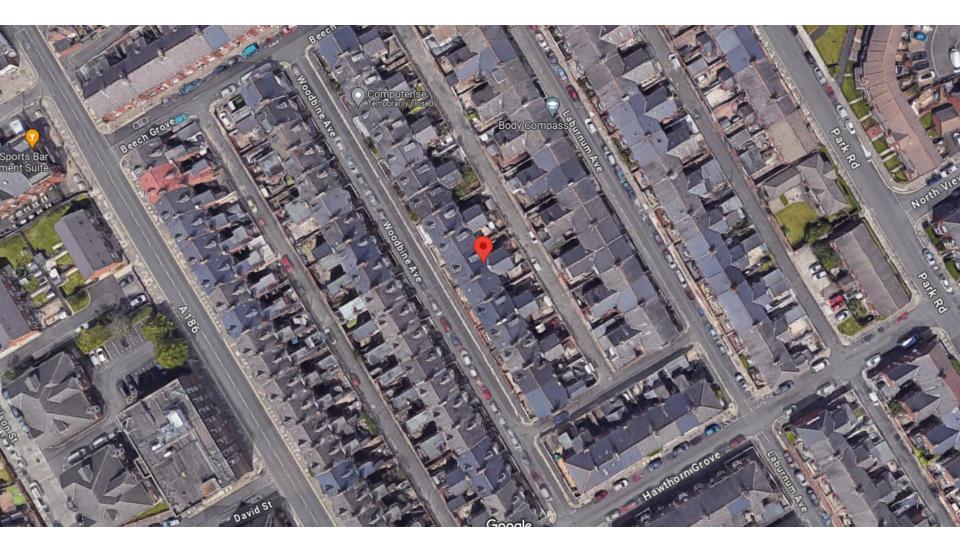

# 23/01439/FUL

- Location: 116 Woodbine Avenue, Wallsend
- <u>Proposal:</u> Proposed change of use from dwelling apartment to 7 bed HMO including 1no rooflight to front and 1no. rooflight to rear
- Applicant: Mr Taylor
- Ward: Wallsend