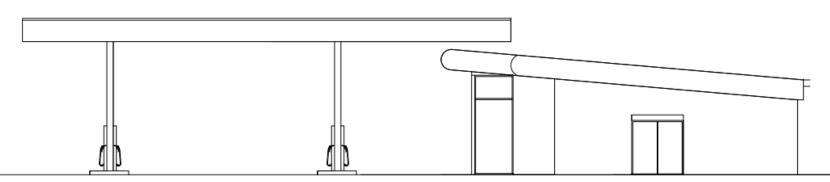

### 23/00634/FUL

- Location: The Redburn, Wallsend Road, North Shields
- <u>Proposal:</u> The Erection of a fuel filling station, convenience store, canopy, petrol pumps, with associated access and car parking
- <u>Applicant:</u> Mr Ali Rezaei
- Ward: Chirton