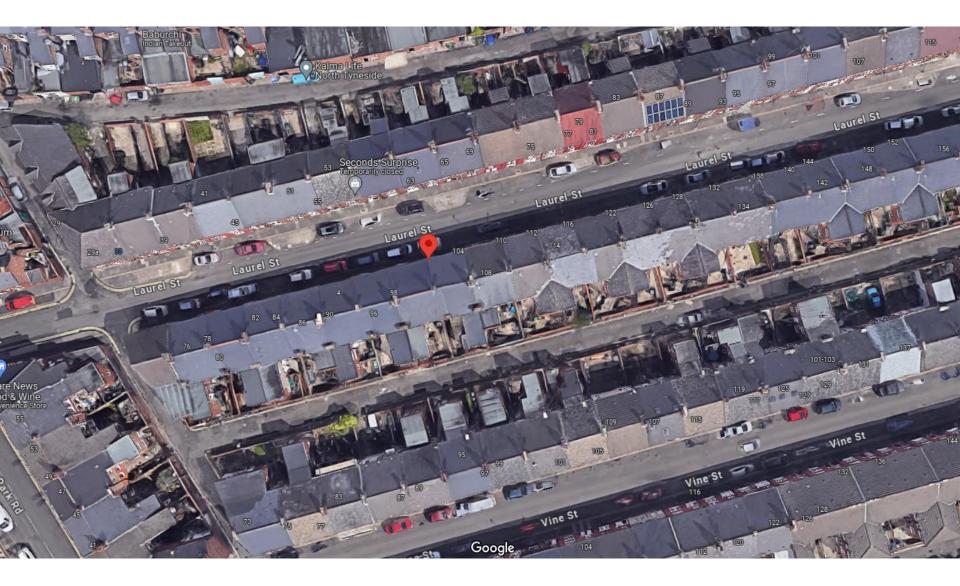

### 23/01371/FUL

- Location: 102 Laurel Street, Wallsend
- <u>Proposal:</u> Change of Use from 1no Apartments (use class C3) to 1no HMO's (use class C4) comprising of 8no. bedrooms, including loft conversion
- <u>Applicant:</u> Mr Evans
- Ward: Wallsend