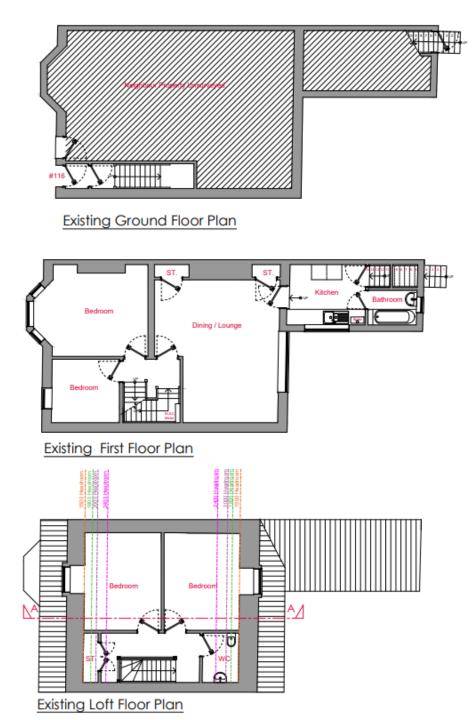

# 23/01439/FUL

- Location: 116 Woodbine Avenue, Wallsend
- <u>Proposal:</u> Proposed change of use from dwelling apartment to 7 bed HMO including 1no rooflight to front and 1no. rooflight to rear
- Applicant: Mr Taylor
- Ward: Wallsend