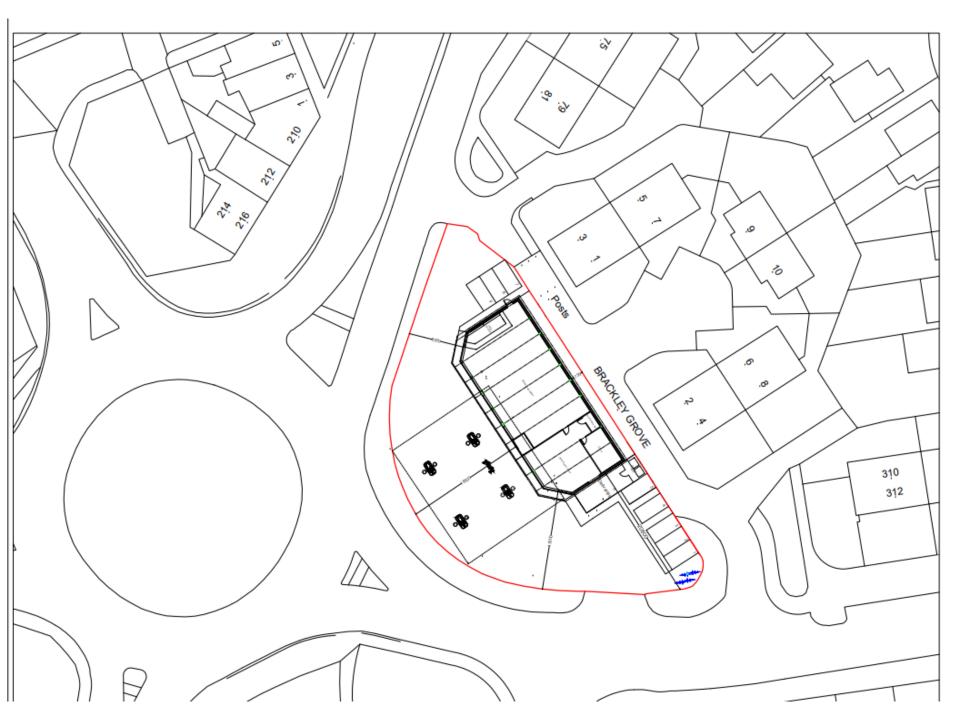

### 23/00634/FUL

- Location: The Redburn, Wallsend Road, North Shields
- <u>Proposal:</u> The Erection of a fuel filling station, convenience store, canopy, petrol pumps, with associated access and car parking
- <u>Applicant:</u> Mr Ali Rezaei
- Ward: Chirton