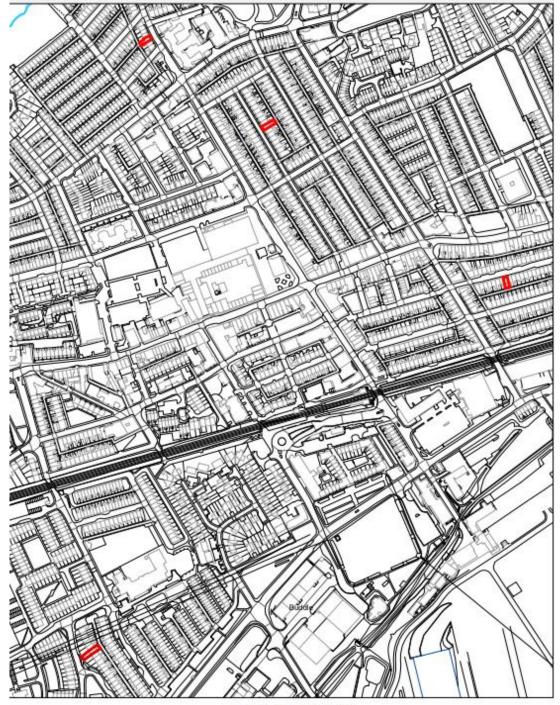

### 23/01410/FUL

- Location: 66 George Road, Wallsend
- <u>Proposal:</u> Change of use from C3 Dwelling House to Sui Generis (HMO with 6+ bedrooms) the current dwelling has 7 bedrooms and application seeks permission to change the use of the building to a 8 bedroom HMO
- <u>Applicant:</u> Mr Max Armstrong
- Ward: Wallsend

Proposed HMO Sites

30 minute fire do<sub>ors noted</sub> Smoke detector+sounder in bedrooms + common parts

Existing Kitchen Elevation

Existing Rear Street Elevation

Existing External Stair Elevation

Rear Street Elevation