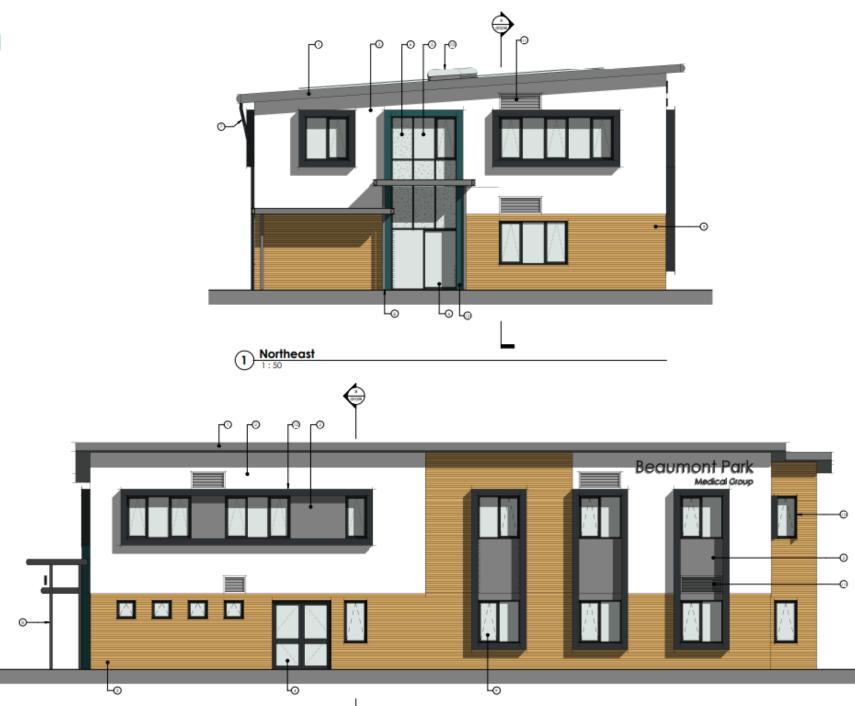

#### 23/01265/FUL

- Location: Land at Newsteads Drive, Whitley Bay
- <u>Proposal:</u> Full planning application for the construction of a new medical centre with associated access and landscaping works on land to the east of Newsteads Drive, Whitley Bay, North Tyneside to replace the existing Beaumont Park Medical Centre at Hepscott Drive, Whitley Bay)
- <u>Applicant:</u> Argon Property Development Solutions
- <u>Ward: Monkseaton North</u>