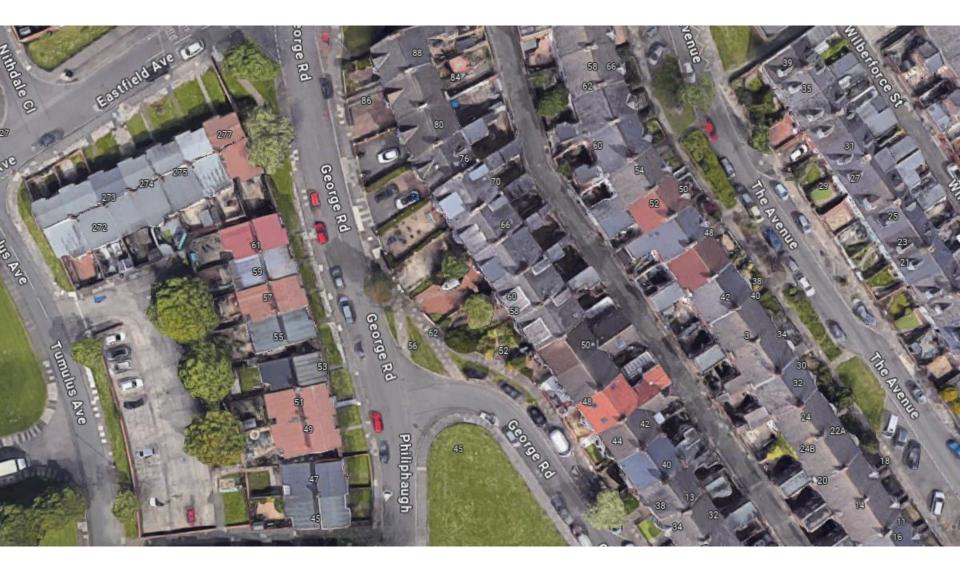

### 23/01410/FUL

- Location: 66 George Road, Wallsend
- <u>Proposal:</u> Change of use from C3 Dwelling House to Sui Generis (HMO with 6+ bedrooms) the current dwelling has 7 bedrooms and application seeks permission to change the use of the building to a 8 bedroom HMO
- <u>Applicant:</u> Mr Max Armstrong
- Ward: Wallsend