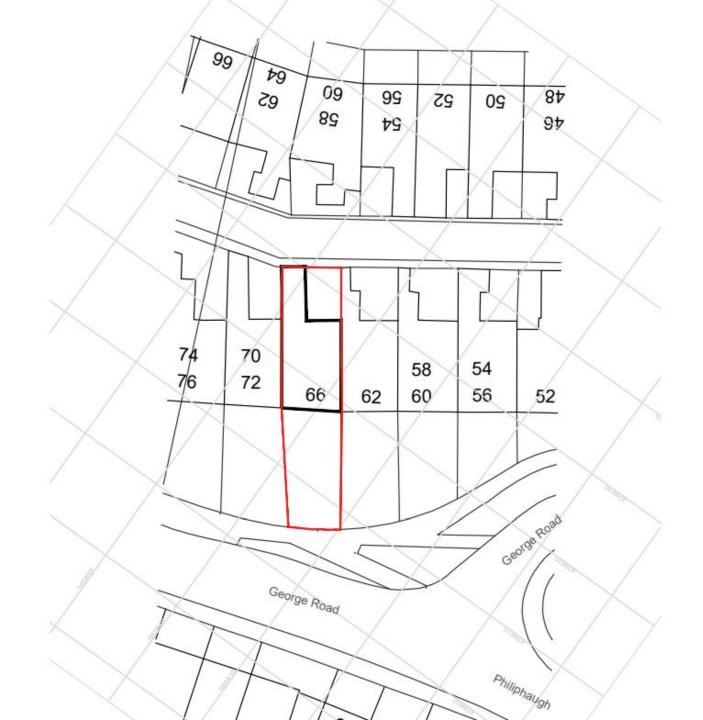

### 23/01410/FUL

- Location: 66 George Road, Wallsend
- <u>Proposal:</u> Change of use from C3 Dwelling House to Sui Generis (HMO with 6+ bedrooms) the current dwelling has 7 bedrooms and application seeks permission to change the use of the building to a 8 bedroom HMO
- <u>Applicant:</u> Mr Max Armstrong
- Ward: Wallsend