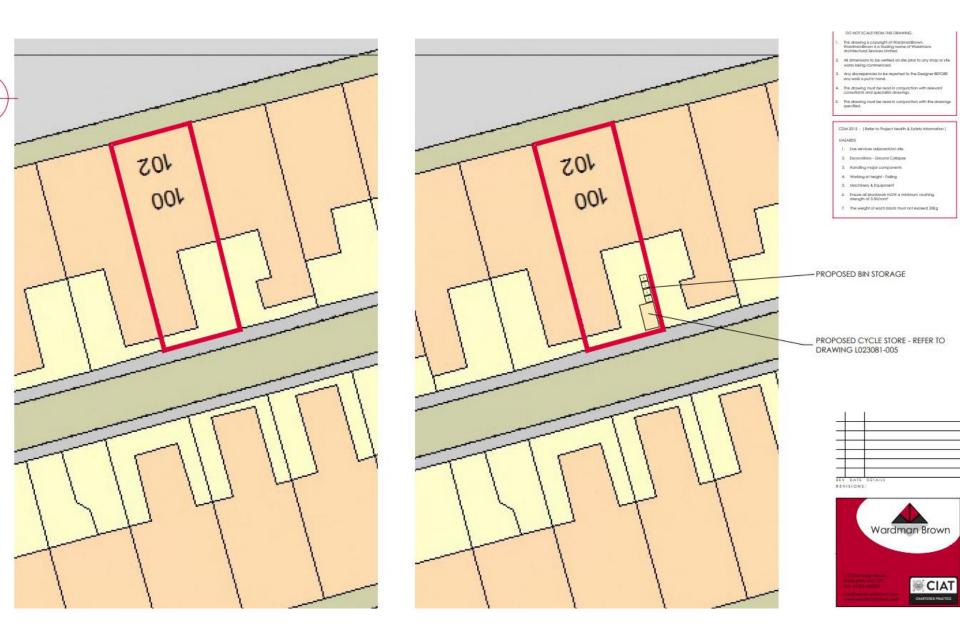

#### 23/01515/FUL

- Location: 245 247 Station Road, Wallsend
- <u>Proposal:</u> Proposed minor alterations to the rear Apartment 245. Proposed Change of Use of Apartment 247 to form an 8 Bed HMO including loft conversion and 4no Roof Windows
- <u>Applicant:</u> Mr Taylor
- Ward: Wallsend

**LOCATION PLAN 1-1250** 

EXISTING BLOCK PLAN 1:500

Existing Ground Floor Plan

Existing First Floor Plan

Existing Loft Plan