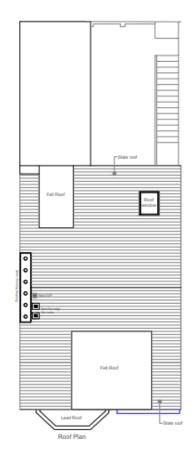

### 23/01371/FUL

- Location: 102 Laurel Street, Wallsend
- <u>Proposal:</u> Change of Use from 1no Apartments (use class C3) to 1no HMO's (use class C4) comprising of 8no. bedrooms, including loft conversion
- <u>Applicant:</u> Mr Evans
- Ward: Wallsend