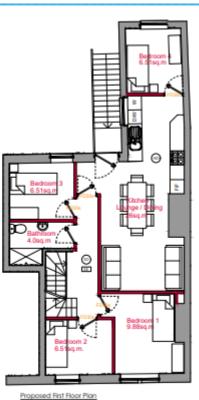

### 23/01371/FUL

- Location: 102 Laurel Street, Wallsend
- <u>Proposal:</u> Change of Use from 1no Apartments (use class C3) to 1no HMO's (use class C4) comprising of 8no. bedrooms, including loft conversion
- <u>Applicant:</u> Mr Evans
- Ward: Wallsend

Existing Ground Floor Plan

Proposed Loft Floor Plan