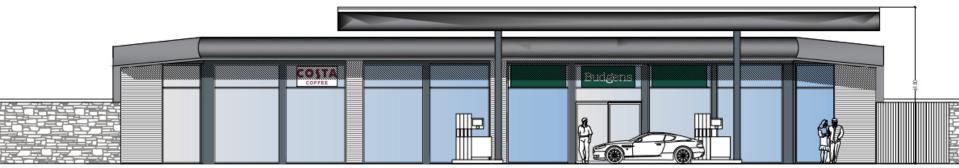

### 23/00634/FUL

- Location: The Redburn, Wallsend Road, North Shields
- <u>Proposal:</u> The Erection of a fuel filling station, convenience store, canopy, petrol pumps, with associated access and car parking
- <u>Applicant:</u> Mr Ali Rezaei
- Ward: Chirton