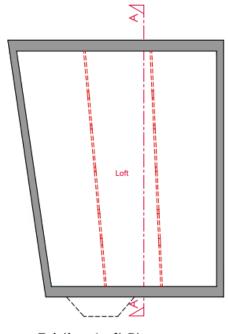

#### 23/01515/FUL

- Location: 245 247 Station Road, Wallsend
- <u>Proposal:</u> Proposed minor alterations to the rear Apartment 245. Proposed Change of Use of Apartment 247 to form an 8 Bed HMO including loft conversion and 4no Roof Windows
- <u>Applicant:</u> Mr Taylor
- Ward: Wallsend

**LOCATION PLAN 1-1250** 

EXISTING BLOCK PLAN 1:500

Existing Ground Floor Plan

Existing First Floor Plan

Existing Loft Plan