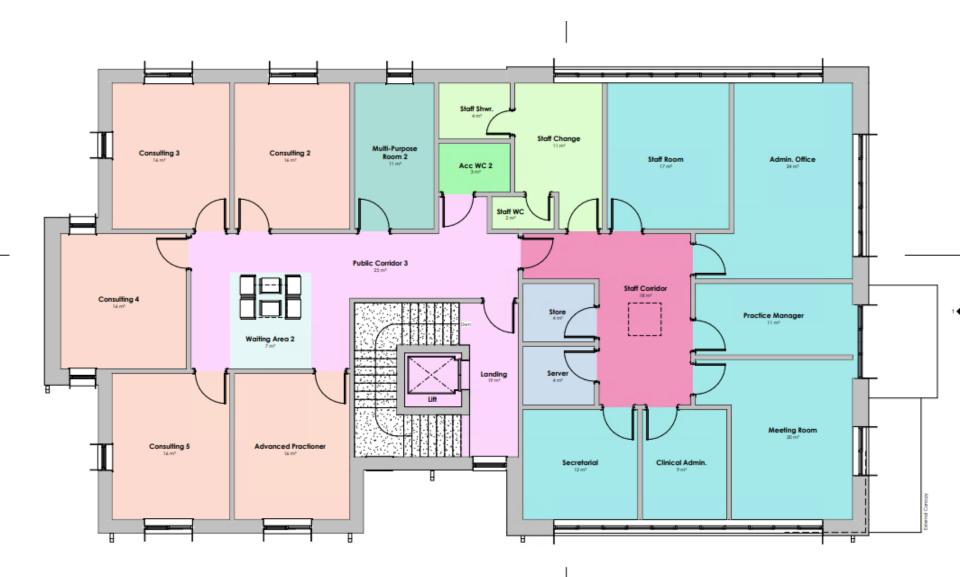

#### 23/01265/FUL

- Location: Land at Newsteads Drive, Whitley Bay
- <u>Proposal:</u> Full planning application for the construction of a new medical centre with associated access and landscaping works on land to the east of Newsteads Drive, Whitley Bay, North Tyneside to replace the existing Beaumont Park Medical Centre at Hepscott Drive, Whitley Bay)
- <u>Applicant:</u> Argon Property Development Solutions
- <u>Ward: Monkseaton North</u>