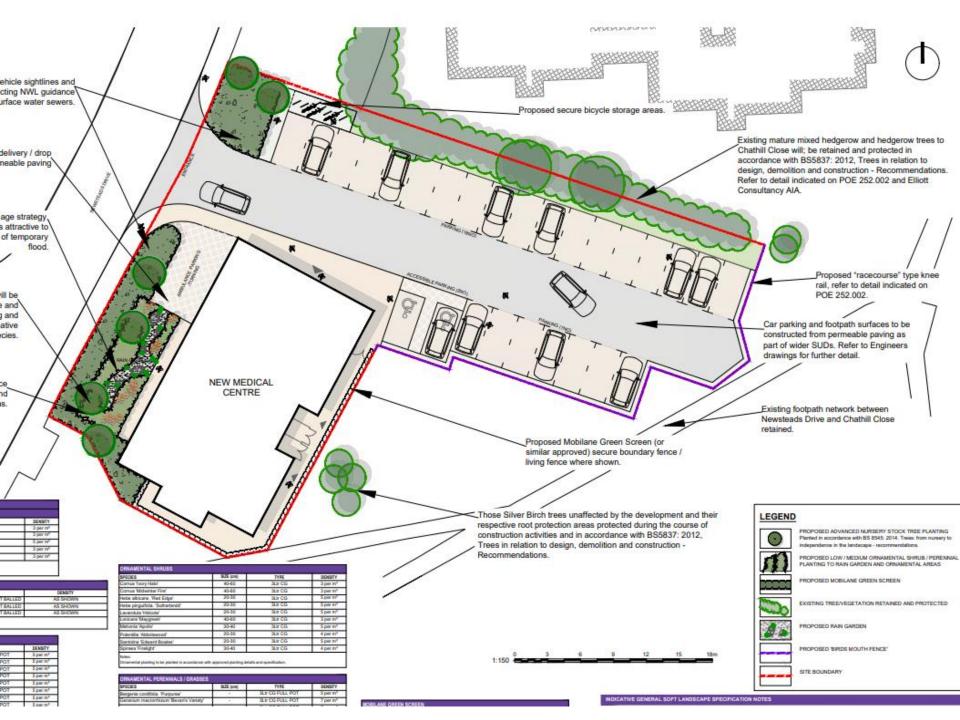

#### 23/01265/FUL

- Location: Land at Newsteads Drive, Whitley Bay
- <u>Proposal:</u> Full planning application for the construction of a new medical centre with associated access and landscaping works on land to the east of Newsteads Drive, Whitley Bay, North Tyneside to replace the existing Beaumont Park Medical Centre at Hepscott Drive, Whitley Bay)
- <u>Applicant:</u> Argon Property Development Solutions
- <u>Ward: Monkseaton North</u>