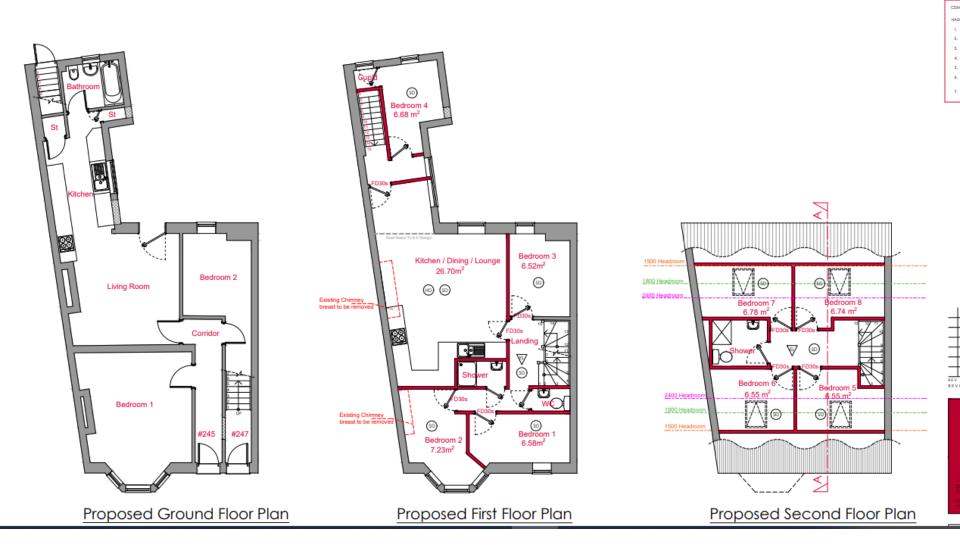

#### 23/01515/FUL

- Location: 245 247 Station Road, Wallsend
- <u>Proposal:</u> Proposed minor alterations to the rear Apartment 245. Proposed Change of Use of Apartment 247 to form an 8 Bed HMO including loft conversion and 4no Roof Windows
- <u>Applicant:</u> Mr Taylor
- Ward: Wallsend