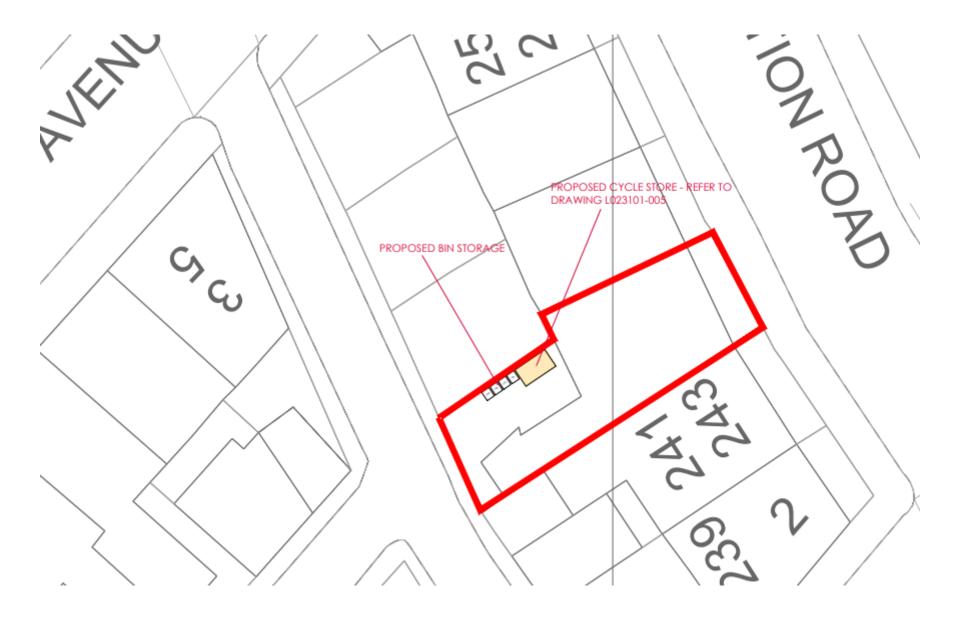

#### 23/01515/FUL

- Location: 245 247 Station Road, Wallsend
- <u>Proposal:</u> Proposed minor alterations to the rear Apartment 245. Proposed Change of Use of Apartment 247 to form an 8 Bed HMO including loft conversion and 4no Roof Windows
- <u>Applicant:</u> Mr Taylor
- Ward: Wallsend