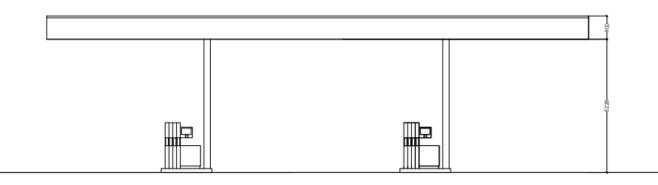

### 23/00634/FUL

- Location: The Redburn, Wallsend Road, North Shields
- <u>Proposal:</u> The Erection of a fuel filling station, convenience store, canopy, petrol pumps, with associated access and car parking
- <u>Applicant:</u> Mr Ali Rezaei
- Ward: Chirton