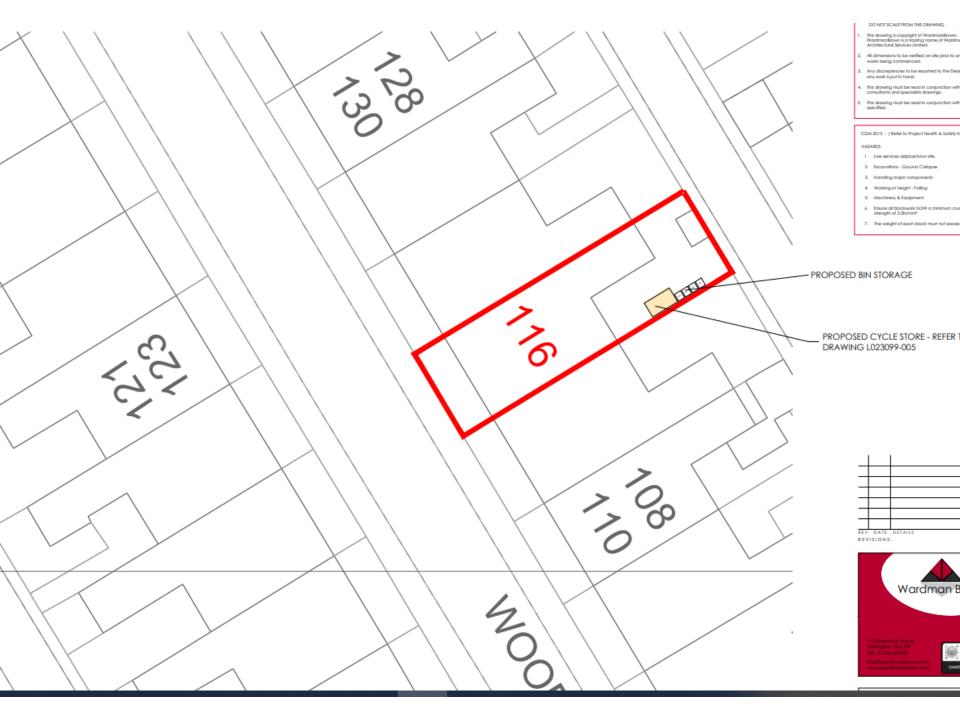

# 23/01439/FUL

- Location: 116 Woodbine Avenue, Wallsend
- <u>Proposal:</u> Proposed change of use from dwelling apartment to 7 bed HMO including 1no rooflight to front and 1no. rooflight to rear
- Applicant: Mr Taylor
- Ward: Wallsend

CATION PLAN 1:1250

EXISTING BLOCK PLAN 1:500

• TPO land south of former Deuchars, Backworth