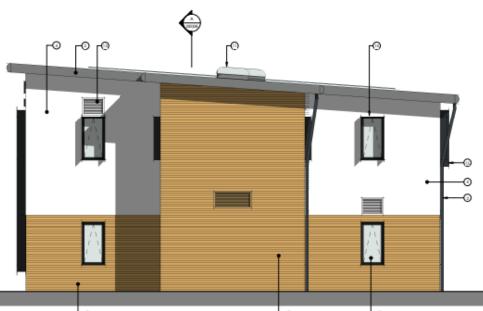

#### 23/01265/FUL

- Location: Land at Newsteads Drive, Whitley Bay
- <u>Proposal:</u> Full planning application for the construction of a new medical centre with associated access and landscaping works on land to the east of Newsteads Drive, Whitley Bay, North Tyneside to replace the existing Beaumont Park Medical Centre at Hepscott Drive, Whitley Bay)
- <u>Applicant:</u> Argon Property Development Solutions
- <u>Ward: Monkseaton North</u>