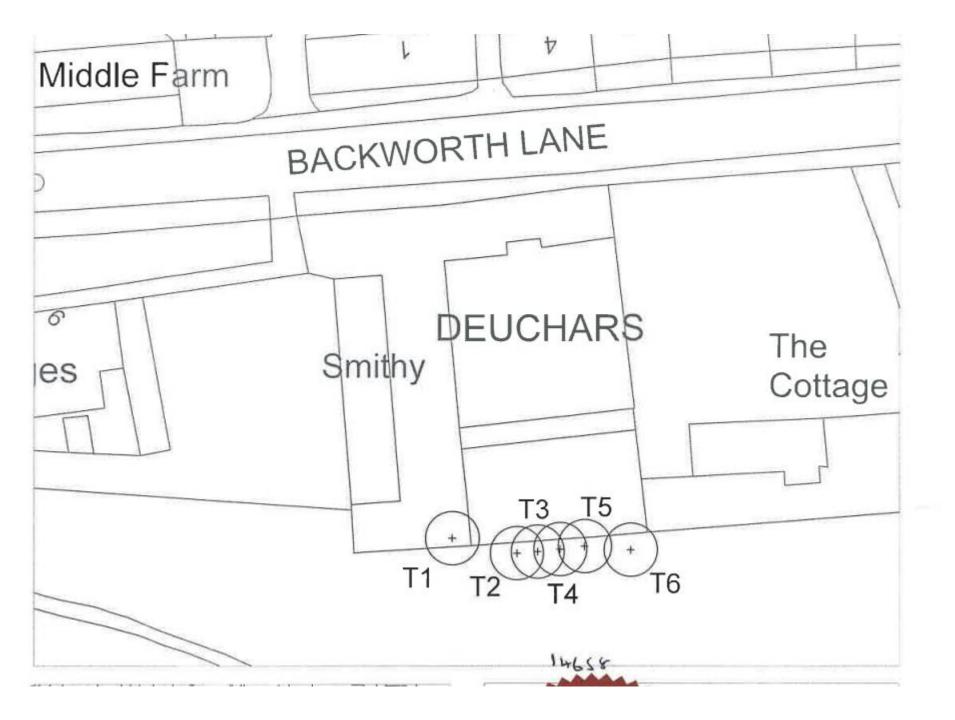

CATION PLAN 1:1250

EXISTING BLOCK PLAN 1:500

• TPO land south of former Deuchars, Backworth