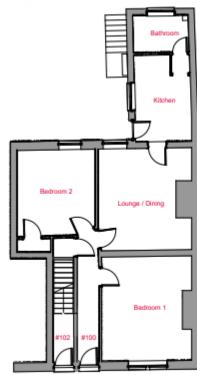

### 23/01371/FUL

- Location: 102 Laurel Street, Wallsend
- <u>Proposal:</u> Change of Use from 1no Apartments (use class C3) to 1no HMO's (use class C4) comprising of 8no. bedrooms, including loft conversion
- <u>Applicant:</u> Mr Evans
- Ward: Wallsend

Existing Ground Floor Plan

Proposed Loft Floor Plan