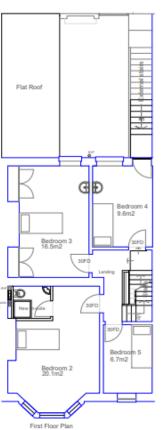

### 23/01410/FUL

- Location: 66 George Road, Wallsend
- <u>Proposal:</u> Change of use from C3 Dwelling House to Sui Generis (HMO with 6+ bedrooms) the current dwelling has 7 bedrooms and application seeks permission to change the use of the building to a 8 bedroom HMO
- <u>Applicant:</u> Mr Max Armstrong
- Ward: Wallsend

Proposed HMO Sites

30 minute fire do<sub>ors noted</sub> Smoke detector+sounder in bedrooms + common parts

Existing Kitchen Elevation

Existing Rear Street Elevation

Existing External Stair Elevation

Rear Street Elevation